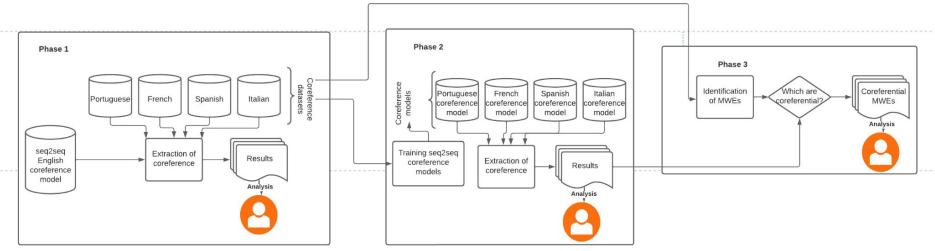

## Probing Coreference Models of Romance Languages using Multiword Expressions

Evelin Amorim evelin.f.amorim@inesctec.pt

• Coreference: *Who* is the entity mentioned by some expression?

O usuários antigos eram os que mais reclamavam.

Old users were the ones who complained the most.

Glossary: Os usuários mais antigos/Old Users, eram/were, os/the, que/who, mais/the most, reclamavam/complained

 How does MWE influence the current SOTA English coreference model and how does this seq2seq model behave in Romance Languages?

 Outcomes:Understanding of the influence of MWEs in coreference models and improvement of coreference models for Romance languages